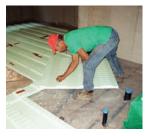

Place PlastiSpan HD Insulation.

 When placing the insulation ensure that the joints are tightly butted together. (HINT: Ensure all openings are planned in advance.)

Note: See Plasti-Fab PIB 276 for additional information