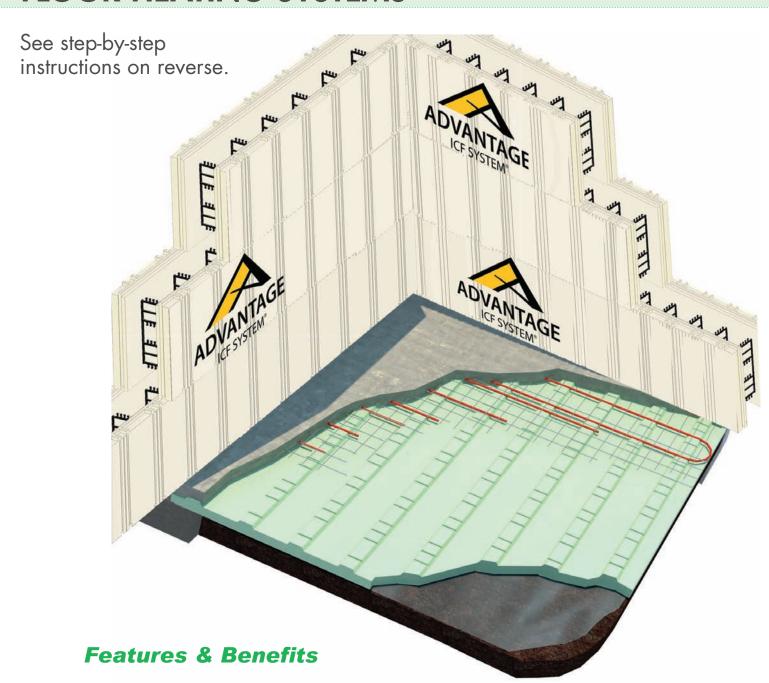

## **PlastiSpan® HD Hydronic Insulation** FOR HYDRONIC FLOOR HEATING SYSTEMS

- Meets all building code requirements
- Meets CAN/ULC-S701, Type 2
- Long term RSI 0.70/25 mm (R-value 4.04/inch)
- Compressive Resistance: 16 psi
- Closed cell insulation resists moisture
- CCMC 12425-L
- Custom sizes available

## PlastiSpan® HD Hydronic Insulation FOR HYDRONIC FLOOR HEATING SYSTEMS

Follow these simple How-to steps to install your PlastiSpan HD insulation as the insulation component in your hydronic floor

| MILLIMETERS | RSI  | INCHES | R-VALUE |
|-------------|------|--------|---------|
| 19          | 0.53 | 3/4"   | 3.03    |
| 25          | 0.70 | 1"     | 4.04    |
| 38          | 1.06 | 1 ½"   | 6.06    |
| 50          | 1.40 | 2"     | 8.08    |
| 75          | 2.10 | 3"     | 12.12   |

heating system.

Follow the building code.

 Be sure to follow the building code requirements applicable in your region.

**✓** Install Hydronic Tubing.

 Install hydronic tubing as per requirements for radiant floor heating system.