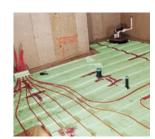

heating system.

Follow the building code.

 Be sure to follow the building code requirements applicable in your region.

**✓** Install Hydronic Tubing.

 Install hydronic tubing as per requirements for radiant floor heating system.

Moisture Barrier.

 Place & level a layer of granular fill. Place a 6-mil polyethylene moisture barrier over the granular fill.

Install Reinforcing & Place Concrete.

 Install reinforcement as required. Place the concrete using normal construction methods and equipment.