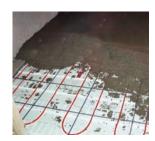

Moisture Barrier.

 Place & level a layer of granular fill. Place a 6-mil polyethylene moisture barrier over the granular fill.

Install Reinforcing & Place Concrete.

 Install reinforcement as required. Place the concrete using normal construction methods and equipment.